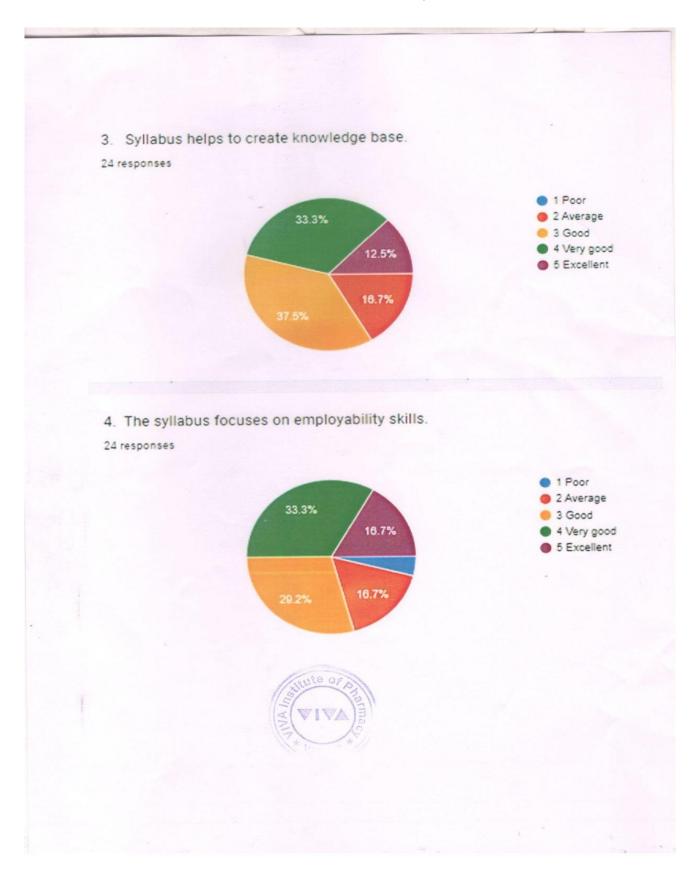

| Sr.No. | Parameter                                                                     | 1 | 2 | 3 | 4 | 5 |
|--------|-------------------------------------------------------------------------------|---|---|---|---|---|
| 1      | The curriculum and syllabus are well organized and easy to follow.            |   |   |   |   |   |
| 2      |                                                                               |   |   |   |   |   |
|        | Syllabus provide sufficient choices in selecting courses (Elective Subjects). |   |   |   |   |   |
| 3      |                                                                               |   |   |   |   |   |
|        | Syllabus helps to create knowledge base.                                      |   |   |   |   |   |
| 4      |                                                                               |   |   |   |   |   |
|        | The syllabus focuses on employability skills.                                 |   |   |   |   |   |
| 5      |                                                                               |   |   |   |   |   |
|        | Our syllabus develops the skills required for getting jobs.                   |   |   |   |   |   |
| 6      | Our syllabus is designed to encourage entrepreneurship skills.                |   |   |   |   |   |
| 7      | Our syllabus helps to acquire all required skills to work as professional.    |   |   |   |   |   |
| 8      | Our syllabus develops confidence to complete task independently.              |   |   |   |   |   |
| 9      | Overall rating                                                                |   |   |   |   |   |