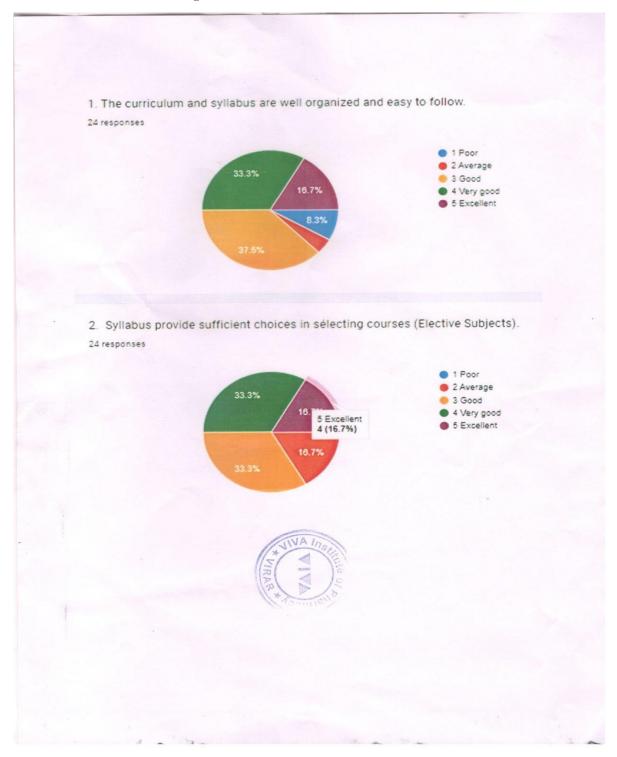

| Sr.No. | Parameter                                                                     | 1 | 2 | 3 | 4 | 5 |
|--------|-------------------------------------------------------------------------------|---|---|---|---|---|
| 1      | The curriculum and syllabus are well organized and easy to follow.            |   |   |   |   |   |
| 2      |                                                                               |   |   |   |   |   |
|        | Syllabus provide sufficient choices in selecting courses (Elective Subjects). |   |   |   |   |   |
| 3      |                                                                               |   |   |   |   |   |
|        | Syllabus helps to create knowledge base.                                      |   |   |   |   |   |
| 4      |                                                                               |   |   |   |   |   |
|        | The syllabus focuses on employability skills.                                 |   |   |   |   |   |
| 5      |                                                                               |   |   |   |   |   |
|        | Our syllabus develops the skills required for getting jobs.                   |   |   |   |   |   |
| 6      | Our syllabus is designed to encourage entrepreneurship skills.                |   |   |   |   |   |
| 7      | Our syllabus helps to acquire all required skills to work as professional.    |   |   |   |   |   |
| 8      | Our syllabus develops confidence to complete task independently.              |   |   |   |   |   |
| 9      | Overall rating                                                                |   |   |   |   |   |