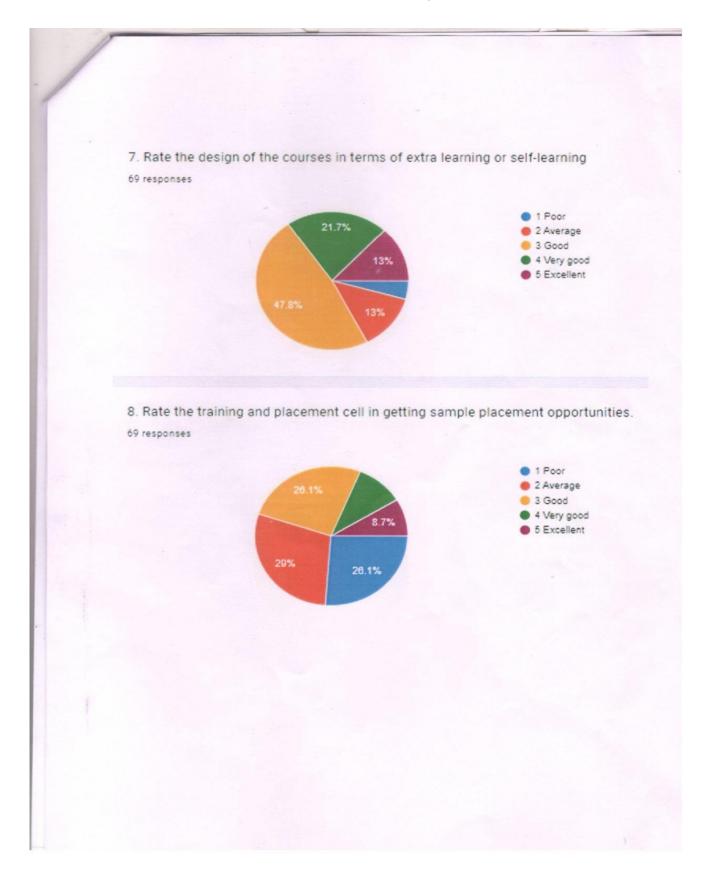

## ALUMNI FEEDBACK QUESTIONNAIRE ON CURRICULUM DESIGN AND REVIEW

|                            | ACADEMIC YEAR                                                                              |          |        |        |     |   |
|----------------------------|--------------------------------------------------------------------------------------------|----------|--------|--------|-----|---|
| Name                       | of the alumni: Year of                                                                     | Graduat  | ion:   |        |     |   |
| Name                       | of Company/ Organization: Designa                                                          | ation:   |        |        |     |   |
| Contact Number: E-mail id: |                                                                                            | id:      |        |        |     |   |
|                            | Please put a "√" mark in the appropr                                                       | iate col | umn:   |        |     |   |
|                            | (Rating Scale is 1-Poor, 2-Average, 3-Good, 4-Ve                                           | ry good, | , 5-Ex | cellei | nt) |   |
| Sr.No.                     | Parameter                                                                                  | 1        | 2      | 3      | 4   | 5 |
| 1                          | Rate the adequateness of the courses offered in the program.                               |          |        |        |     |   |
| 2                          | Rate the sufficiency of syllabus content to bridge the gabetween academic and industry.    | np       |        |        |     |   |
| 3                          | Rate the curriculum in relation to your current professional standards.                    |          |        |        |     |   |
| 4                          | Rate the skills acquired from the curriculum to face the industry challenges/requirements. | у        |        |        |     |   |
| 5                          | Rate the institute's laboratory and equipment adequateness for practical exposure.         |          |        |        |     |   |
| 6                          | Rate the offering of electives in relation to technology advancements.                     |          |        |        |     |   |
| 7                          | Rate the design of the courses in terms of extra learning or self-learning -               | -        |        |        |     |   |
| 8                          | Rate the training and placement cell in getting sample placement opportunities.            | nt       |        |        |     |   |
| 9                          | Rate the competence and support offered by the teachers.                                   |          |        |        |     |   |
| 10                         | Rate the institute's support and contribution for the overall development of students.     |          |        |        |     |   |
| Any o                      | ther comments and suggestions                                                              |          |        |        |     |   |