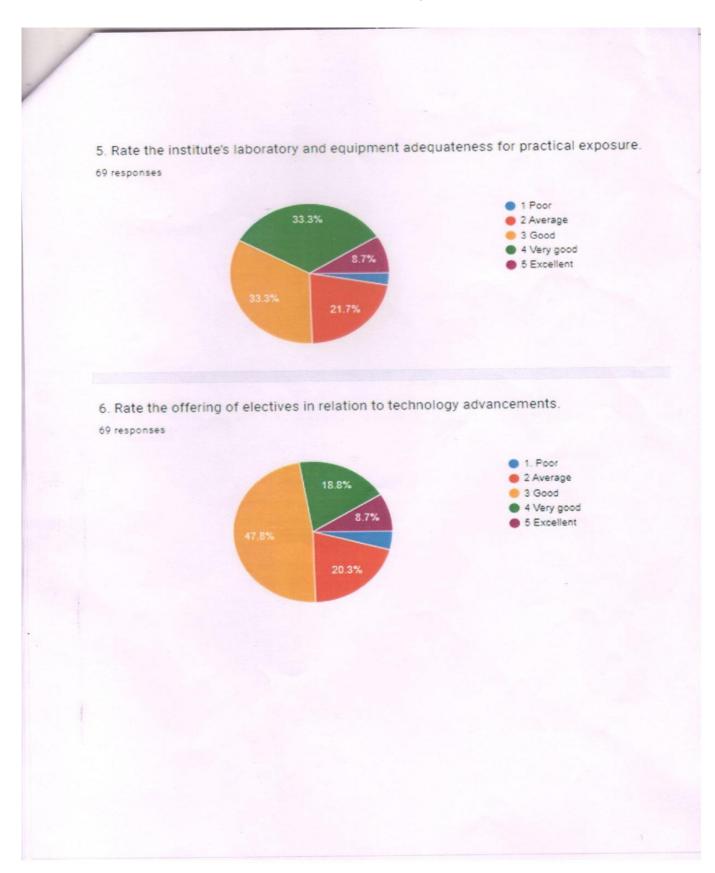

## ALUMNI FEEDBACK QUESTIONNAIRE ON CURRICULUM DESIGN AND REVIEW

|                            | ACADEMIC YEAR                                                                              |          |        |        |     |   |
|----------------------------|--------------------------------------------------------------------------------------------|----------|--------|--------|-----|---|
| Name                       | of the alumni: Year of                                                                     | Graduat  | ion:   |        |     |   |
| Name                       | of Company/ Organization: Designa                                                          | ation:   |        |        |     |   |
| Contact Number: E-mail id: |                                                                                            | id:      |        |        |     |   |
|                            | Please put a "√" mark in the appropr                                                       | iate col | umn:   |        |     |   |
|                            | (Rating Scale is 1-Poor, 2-Average, 3-Good, 4-Ve                                           | ry good, | , 5-Ex | cellei | nt) |   |
| Sr.No.                     | Parameter                                                                                  | 1        | 2      | 3      | 4   | 5 |
| 1                          | Rate the adequateness of the courses offered in the program.                               |          |        |        |     |   |
| 2                          | Rate the sufficiency of syllabus content to bridge the gabetween academic and industry.    | np       |        |        |     |   |
| 3                          | Rate the curriculum in relation to your current professional standards.                    |          |        |        |     |   |
| 4                          | Rate the skills acquired from the curriculum to face the industry challenges/requirements. | у        |        |        |     |   |
| 5                          | Rate the institute's laboratory and equipment adequateness for practical exposure.         |          |        |        |     |   |
| 6                          | Rate the offering of electives in relation to technology advancements.                     |          |        |        |     |   |
| 7                          | Rate the design of the courses in terms of extra learning or self-learning -               | -        |        |        |     |   |
| 8                          | Rate the training and placement cell in getting sample placement opportunities.            | nt       |        |        |     |   |
| 9                          | Rate the competence and support offered by the teachers.                                   |          |        |        |     |   |
| 10                         | Rate the institute's support and contribution for the overall development of students.     |          |        |        |     |   |
| Any o                      | ther comments and suggestions                                                              |          |        |        |     |   |