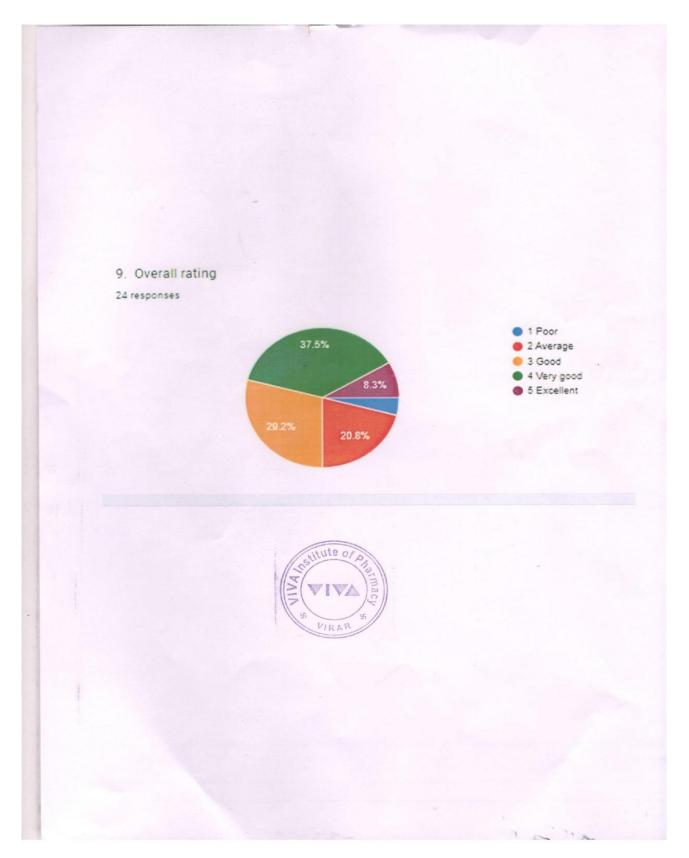

| Sr.No. | Parameter                                                                     | 1 | 2 | 3 | 4 | 5 |
|--------|-------------------------------------------------------------------------------|---|---|---|---|---|
| 1      | The curriculum and syllabus are well organized and easy to follow.            |   |   |   |   |   |
| 2      |                                                                               |   |   |   |   |   |
|        | Syllabus provide sufficient choices in selecting courses (Elective Subjects). |   |   |   |   |   |
| 3      |                                                                               |   |   |   |   |   |
|        | Syllabus helps to create knowledge base.                                      |   |   |   |   |   |
| 4      |                                                                               |   |   |   |   |   |
|        | The syllabus focuses on employability skills.                                 |   |   |   |   |   |
| 5      |                                                                               |   |   |   |   |   |
|        | Our syllabus develops the skills required for getting jobs.                   |   |   |   |   |   |
| 6      | Our syllabus is designed to encourage entrepreneurship skills.                |   |   |   |   |   |
| 7      | Our syllabus helps to acquire all required skills to work as professional.    |   |   |   |   |   |
| 8      | Our syllabus develops confidence to complete task independently.              |   |   |   |   |   |
| 9      | Overall rating                                                                |   |   |   |   |   |