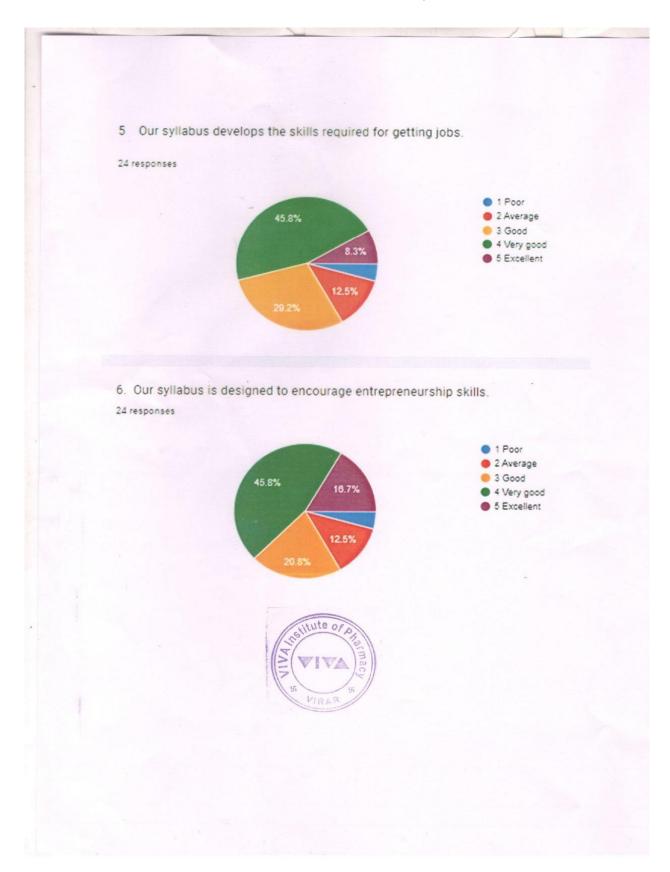

| Sr.No. | Parameter                                                                     | 1 | 2 | 3 | 4 | 5 |
|--------|-------------------------------------------------------------------------------|---|---|---|---|---|
| 1      | The curriculum and syllabus are well organized and easy to follow.            |   |   |   |   |   |
| 2      |                                                                               |   |   |   |   |   |
|        | Syllabus provide sufficient choices in selecting courses (Elective Subjects). |   |   |   |   |   |
| 3      |                                                                               |   |   |   |   |   |
|        | Syllabus helps to create knowledge base.                                      |   |   |   |   |   |
| 4      |                                                                               |   |   |   |   |   |
|        | The syllabus focuses on employability skills.                                 |   |   |   |   |   |
| 5      |                                                                               |   |   |   |   |   |
|        | Our syllabus develops the skills required for getting jobs.                   |   |   |   |   |   |
| 6      | Our syllabus is designed to encourage entrepreneurship skills.                |   |   |   |   |   |
| 7      | Our syllabus helps to acquire all required skills to work as professional.    |   |   |   |   |   |
| 8      | Our syllabus develops confidence to complete task independently.              |   |   |   |   |   |
| 9      | Overall rating                                                                |   |   |   |   |   |