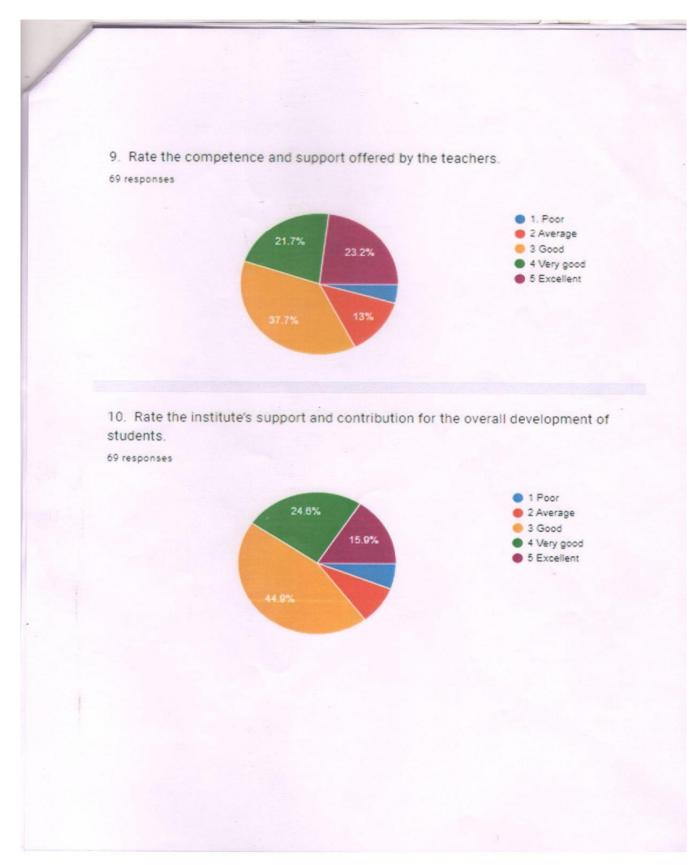

## ALUMNI FEEDBACK QUESTIONNAIRE ON CURRICULUM DESIGN AND REVIEW

|                            | ACADEMIC YEAR                                                                              |          |        |        |     |   |
|----------------------------|--------------------------------------------------------------------------------------------|----------|--------|--------|-----|---|
| Name                       | of the alumni: Year of                                                                     | Graduat  | ion:   |        |     |   |
| Name                       | of Company/ Organization: Designa                                                          | ation:   |        |        |     |   |
| Contact Number: E-mail id: |                                                                                            | id:      |        |        |     |   |
|                            | Please put a "√" mark in the appropr                                                       | iate col | umn:   |        |     |   |
|                            | (Rating Scale is 1-Poor, 2-Average, 3-Good, 4-Ve                                           | ry good, | , 5-Ex | cellei | nt) |   |
| Sr.No.                     | Parameter                                                                                  | 1        | 2      | 3      | 4   | 5 |
| 1                          | Rate the adequateness of the courses offered in the program.                               |          |        |        |     |   |
| 2                          | Rate the sufficiency of syllabus content to bridge the gabetween academic and industry.    | np       |        |        |     |   |
| 3                          | Rate the curriculum in relation to your current professional standards.                    |          |        |        |     |   |
| 4                          | Rate the skills acquired from the curriculum to face the industry challenges/requirements. | у        |        |        |     |   |
| 5                          | Rate the institute's laboratory and equipment adequateness for practical exposure.         |          |        |        |     |   |
| 6                          | Rate the offering of electives in relation to technology advancements.                     |          |        |        |     |   |
| 7                          | Rate the design of the courses in terms of extra learning or self-learning -               | -        |        |        |     |   |
| 8                          | Rate the training and placement cell in getting sample placement opportunities.            | nt       |        |        |     |   |
| 9                          | Rate the competence and support offered by the teachers.                                   |          |        |        |     |   |
| 10                         | Rate the institute's support and contribution for the overall development of students.     |          |        |        |     |   |
| Any o                      | ther comments and suggestions                                                              |          |        |        |     |   |