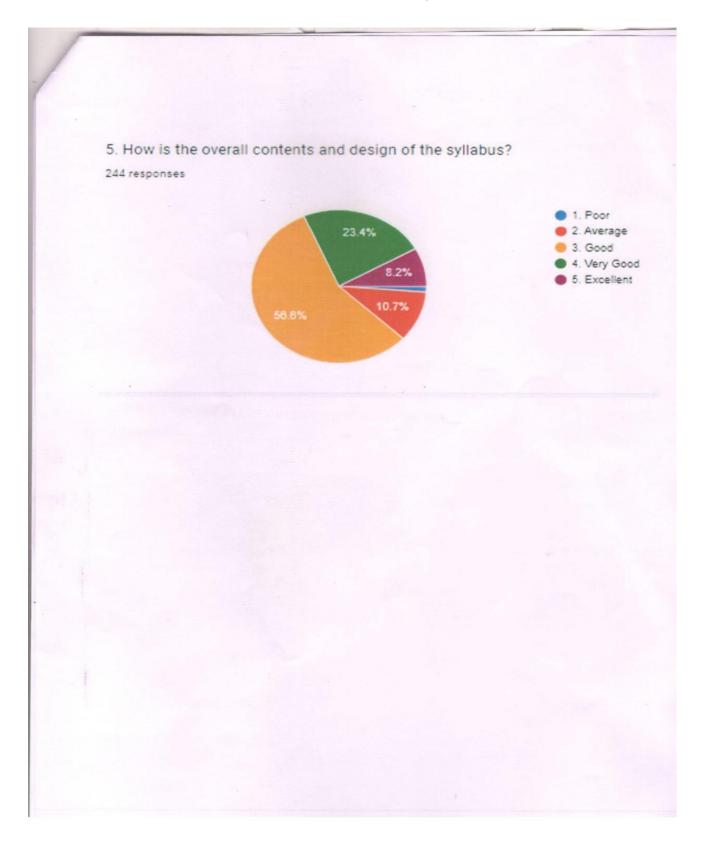

### **ACADEMIC YEAR**

|        | of the Parent: Nam                                             | ne of Son/Dau  | giitei | •    |        |                    |   |
|--------|----------------------------------------------------------------|----------------|--------|------|--------|--------------------|---|
| Year o | of Graduation of Son/Daughter: Acad                            | demic Year:    |        |      |        |                    |   |
| Conta  | ct Number: E-m                                                 | ail id:        |        |      |        |                    |   |
|        | Please put a "√" mark in the                                   | e appropriate  | colu   | umn: |        |                    |   |
|        | (Rating Scale is 1-Poor, 2-Average, 3-C                        | Good, 4-Very g | good,  | 5-Ex | celler | nt)                |   |
| Sr.No. | Parameter                                                      |                | 1      | 2    | 3      | 4                  | 5 |
| 1      | Does the syllabus generate interest/academic apti ward?        | tude in your   |        |      |        |                    |   |
| 2      | Has it helped in the development of your ward?                 |                |        |      |        |                    |   |
| 3      | How do you rate the choice based credit system?                |                |        |      |        |                    |   |
| 4      | Does your child cope up with the curriculum and ex activities? | tracurricular  |        |      |        |                    |   |
| 5      | How is the overall contents and design of the syllab           | us?            |        |      |        |                    |   |
|        |                                                                |                |        |      |        |                    |   |
| Any o  | ther comments and suggestions                                  | <br>           |        |      |        | - — — -<br>- — — - | · |