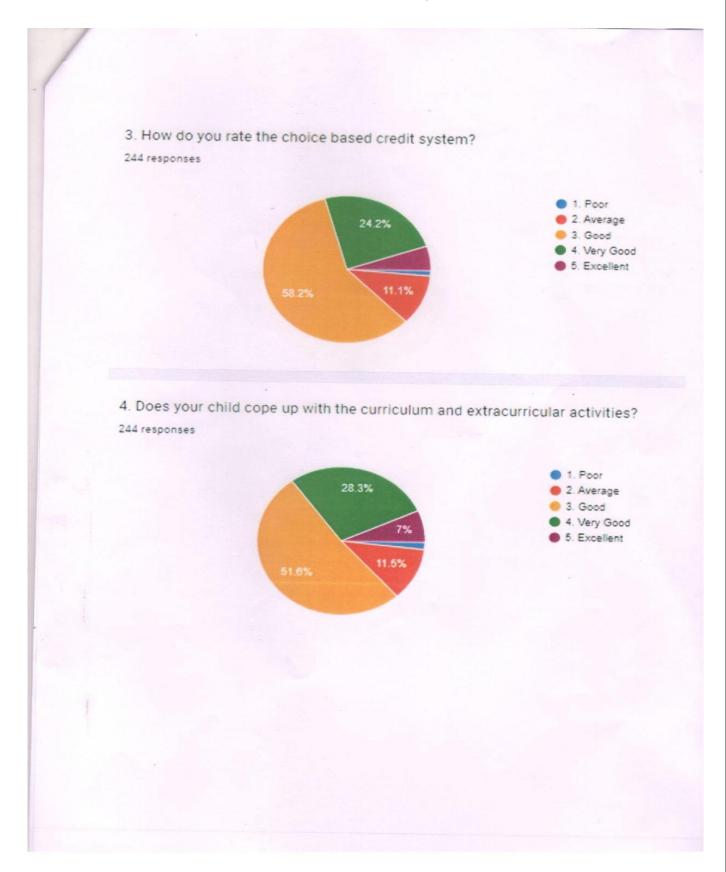

### **ACADEMIC YEAR**

|        | of the Parent: Nam                                             | ne of Son/Dau  | giitei | •    |        |                    |   |
|--------|----------------------------------------------------------------|----------------|--------|------|--------|--------------------|---|
| Year o | of Graduation of Son/Daughter: Acad                            | demic Year:    |        |      |        |                    |   |
| Conta  | ct Number: E-m                                                 | ail id:        |        |      |        |                    |   |
|        | Please put a "√" mark in the                                   | e appropriate  | colu   | umn: |        |                    |   |
|        | (Rating Scale is 1-Poor, 2-Average, 3-C                        | Good, 4-Very g | good,  | 5-Ex | celler | nt)                |   |
| Sr.No. | Parameter                                                      |                | 1      | 2    | 3      | 4                  | 5 |
| 1      | Does the syllabus generate interest/academic apti ward?        | tude in your   |        |      |        |                    |   |
| 2      | Has it helped in the development of your ward?                 |                |        |      |        |                    |   |
| 3      | How do you rate the choice based credit system?                |                |        |      |        |                    |   |
| 4      | Does your child cope up with the curriculum and ex activities? | tracurricular  |        |      |        |                    |   |
| 5      | How is the overall contents and design of the syllab           | us?            |        |      |        |                    |   |
|        |                                                                |                |        |      |        |                    |   |
| Any o  | ther comments and suggestions                                  | <br>           |        |      |        | - — — -<br>- — — - | · |