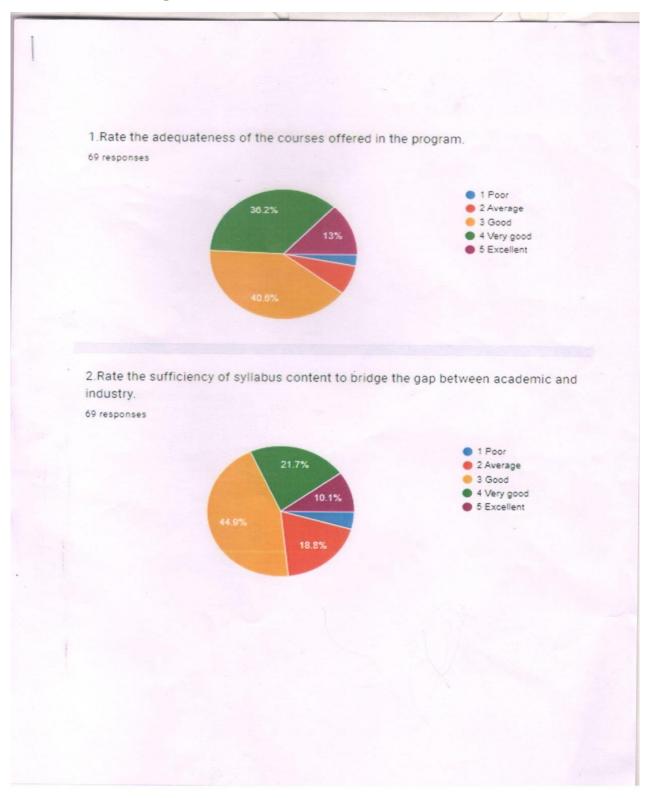

## ALUMNI FEEDBACK QUESTIONNAIRE ON CURRICULUM DESIGN AND REVIEW

|                            | ACADEMIC YEAR                                                                              |          |        |        |     |   |
|----------------------------|--------------------------------------------------------------------------------------------|----------|--------|--------|-----|---|
| Name                       | of the alumni: Year of                                                                     | Graduat  | ion:   |        |     |   |
| Name                       | of Company/ Organization: Designa                                                          | ation:   |        |        |     |   |
| Contact Number: E-mail id: |                                                                                            | id:      |        |        |     |   |
|                            | Please put a "√" mark in the appropr                                                       | iate col | umn:   |        |     |   |
|                            | (Rating Scale is 1-Poor, 2-Average, 3-Good, 4-Ve                                           | ry good, | , 5-Ex | cellei | nt) |   |
| Sr.No.                     | Parameter                                                                                  | 1        | 2      | 3      | 4   | 5 |
| 1                          | Rate the adequateness of the courses offered in the program.                               |          |        |        |     |   |
| 2                          | Rate the sufficiency of syllabus content to bridge the gabetween academic and industry.    | np       |        |        |     |   |
| 3                          | Rate the curriculum in relation to your current professional standards.                    |          |        |        |     |   |
| 4                          | Rate the skills acquired from the curriculum to face the industry challenges/requirements. | у        |        |        |     |   |
| 5                          | Rate the institute's laboratory and equipment adequateness for practical exposure.         |          |        |        |     |   |
| 6                          | Rate the offering of electives in relation to technology advancements.                     |          |        |        |     |   |
| 7                          | Rate the design of the courses in terms of extra learning or self-learning -               | -        |        |        |     |   |
| 8                          | Rate the training and placement cell in getting sample placement opportunities.            | nt       |        |        |     |   |
| 9                          | Rate the competence and support offered by the teachers.                                   |          |        |        |     |   |
| 10                         | Rate the institute's support and contribution for the overall development of students.     |          |        |        |     |   |
| Any o                      | ther comments and suggestions                                                              |          |        |        |     |   |