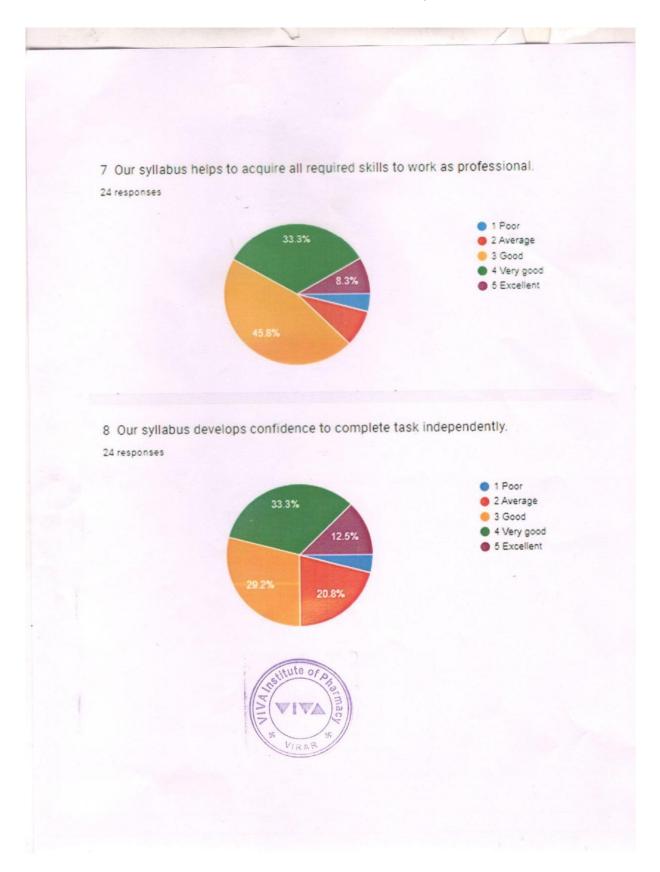

| Sr.No. | Parameter                                                                     | 1 | 2 | 3 | 4 | 5 |
|--------|-------------------------------------------------------------------------------|---|---|---|---|---|
| 1      | The curriculum and syllabus are well organized and easy to follow.            |   |   |   |   |   |
| 2      |                                                                               |   |   |   |   |   |
|        | Syllabus provide sufficient choices in selecting courses (Elective Subjects). |   |   |   |   |   |
| 3      |                                                                               |   |   |   |   |   |
|        | Syllabus helps to create knowledge base.                                      |   |   |   |   |   |
| 4      |                                                                               |   |   |   |   |   |
|        | The syllabus focuses on employability skills.                                 |   |   |   |   |   |
| 5      |                                                                               |   |   |   |   |   |
|        | Our syllabus develops the skills required for getting jobs.                   |   |   |   |   |   |
| 6      | Our syllabus is designed to encourage entrepreneurship skills.                |   |   |   |   |   |
| 7      | Our syllabus helps to acquire all required skills to work as professional.    |   |   |   |   |   |
| 8      | Our syllabus develops confidence to complete task independently.              |   |   |   |   |   |
| 9      | Overall rating                                                                |   |   |   |   |   |