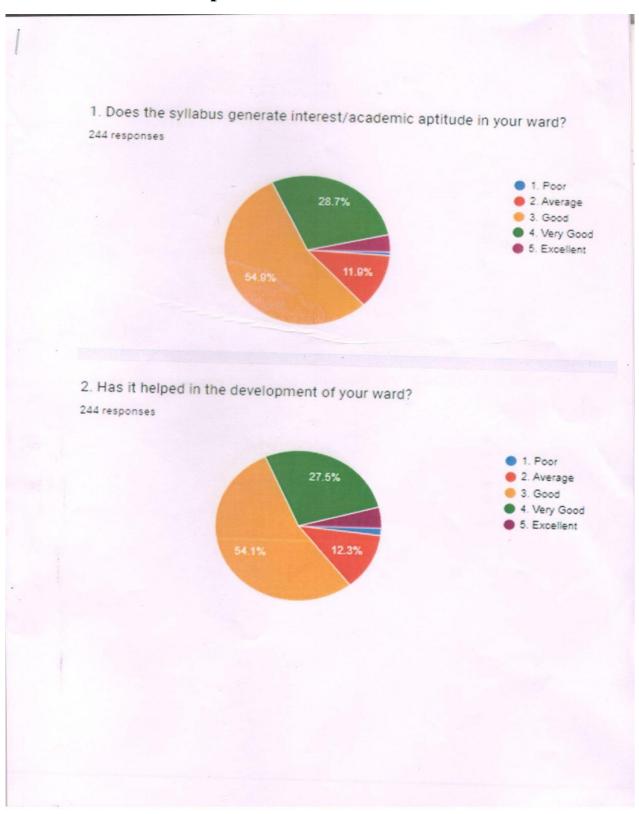

### **ACADEMIC YEAR**

|        | of the Parent: Nam                                             | ne of Son/Dau  | giitei | •    |        |                    |   |
|--------|----------------------------------------------------------------|----------------|--------|------|--------|--------------------|---|
| Year o | of Graduation of Son/Daughter: Acad                            | demic Year:    |        |      |        |                    |   |
| Conta  | ct Number: E-m                                                 | ail id:        |        |      |        |                    |   |
|        | Please put a "√" mark in the                                   | e appropriate  | colu   | umn: |        |                    |   |
|        | (Rating Scale is 1-Poor, 2-Average, 3-C                        | Good, 4-Very g | good,  | 5-Ex | celler | nt)                |   |
| Sr.No. | Parameter                                                      |                | 1      | 2    | 3      | 4                  | 5 |
| 1      | Does the syllabus generate interest/academic apti ward?        | tude in your   |        |      |        |                    |   |
| 2      | Has it helped in the development of your ward?                 |                |        |      |        |                    |   |
| 3      | How do you rate the choice based credit system?                |                |        |      |        |                    |   |
| 4      | Does your child cope up with the curriculum and ex activities? | tracurricular  |        |      |        |                    |   |
| 5      | How is the overall contents and design of the syllab           | us?            |        |      |        |                    |   |
|        |                                                                |                |        |      |        |                    |   |
| Any o  | ther comments and suggestions                                  | <br>           |        |      |        | - — — -<br>- — — - | · |