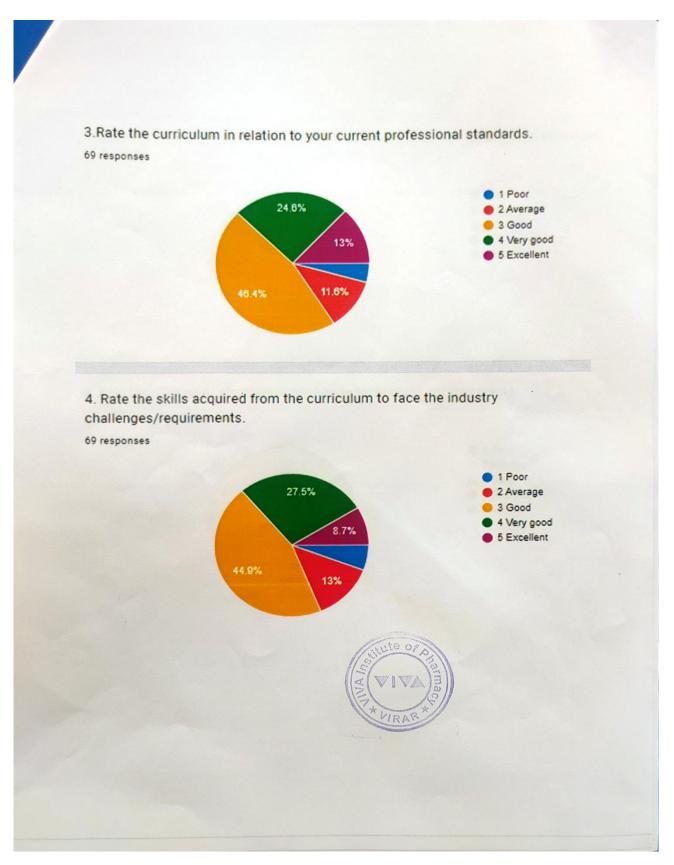

## ALUMNI FEEDBACK QUESTIONNAIRE ON CURRICULUM DESIGN AND REVIEW

|                            | ACADEMIC YEAR                                                                              |          |        |        |     |   |
|----------------------------|--------------------------------------------------------------------------------------------|----------|--------|--------|-----|---|
| Name                       | of the alumni: Year of                                                                     | Graduat  | ion:   |        |     |   |
| Name                       | of Company/ Organization: Designa                                                          | ation:   |        |        |     |   |
| Contact Number: E-mail id: |                                                                                            | id:      |        |        |     |   |
|                            | Please put a "√" mark in the appropr                                                       | iate col | umn:   |        |     |   |
|                            | (Rating Scale is 1-Poor, 2-Average, 3-Good, 4-Ve                                           | ry good, | , 5-Ex | cellei | nt) |   |
| Sr.No.                     | Parameter                                                                                  | 1        | 2      | 3      | 4   | 5 |
| 1                          | Rate the adequateness of the courses offered in the program.                               |          |        |        |     |   |
| 2                          | Rate the sufficiency of syllabus content to bridge the gabetween academic and industry.    | np       |        |        |     |   |
| 3                          | Rate the curriculum in relation to your current professional standards.                    |          |        |        |     |   |
| 4                          | Rate the skills acquired from the curriculum to face the industry challenges/requirements. | у        |        |        |     |   |
| 5                          | Rate the institute's laboratory and equipment adequateness for practical exposure.         |          |        |        |     |   |
| 6                          | Rate the offering of electives in relation to technology advancements.                     |          |        |        |     |   |
| 7                          | Rate the design of the courses in terms of extra learning or self-learning -               | -        |        |        |     |   |
| 8                          | Rate the training and placement cell in getting sample placement opportunities.            | nt       |        |        |     |   |
| 9                          | Rate the competence and support offered by the teachers.                                   |          |        |        |     |   |
| 10                         | Rate the institute's support and contribution for the overall development of students.     |          |        |        |     |   |
| Any o                      | ther comments and suggestions                                                              |          |        |        |     |   |