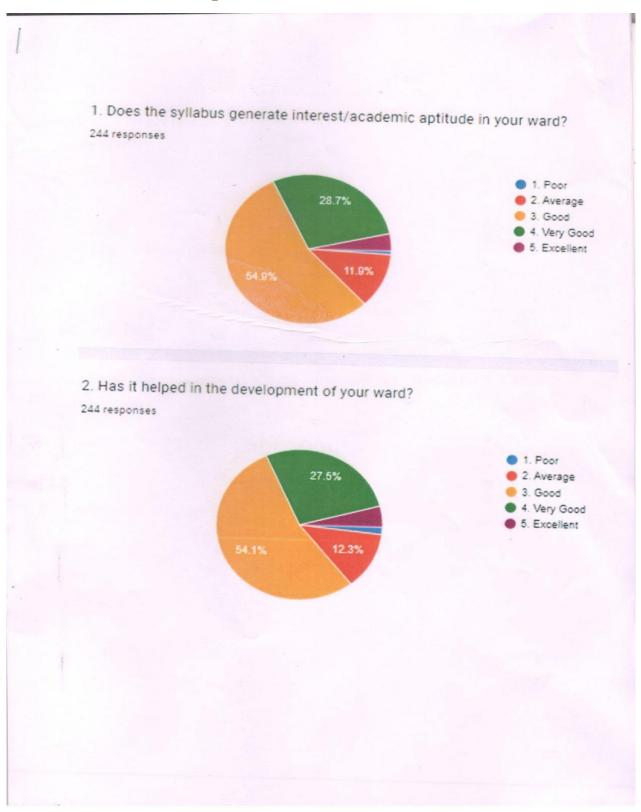

#### **ACADEMIC YEAR**

|        | of Graduation of Son/Daughter: Academic Year :                              |       |      |        |           |   |
|--------|-----------------------------------------------------------------------------|-------|------|--------|-----------|---|
| Conta  | ct Number: E-mail id:                                                       |       |      |        |           |   |
|        | Please put a " $\sqrt{\ }$ " mark in the appropr                            | iate  | col  | umn    | <u>.:</u> |   |
|        | (Rating Scale is 1-Poor, 2-Average, 3-Good, 4-Very                          | good, | 5-Ex | celler | nt)       |   |
| Sr.No. | Parameter                                                                   | 1     | 2    | 3      | 4         | 5 |
| 1      | Does the syllabus generate interest/academic aptitude in your ward?         |       |      |        |           |   |
| 2      | Has it helped in the development of your ward?                              |       |      |        |           |   |
| 3      | How do you rate the choice based credit system?                             |       |      |        |           |   |
| 4      | Does your child cope up with the curriculum and extracurricular activities? |       |      |        |           |   |
| 5      | How is the overall contents and design of the syllabus?                     |       |      |        |           |   |
|        |                                                                             |       |      |        | II.       |   |
|        | ther comments and suggestions                                               |       |      |        |           |   |
|        |                                                                             |       | <br> | <br>   |           |   |