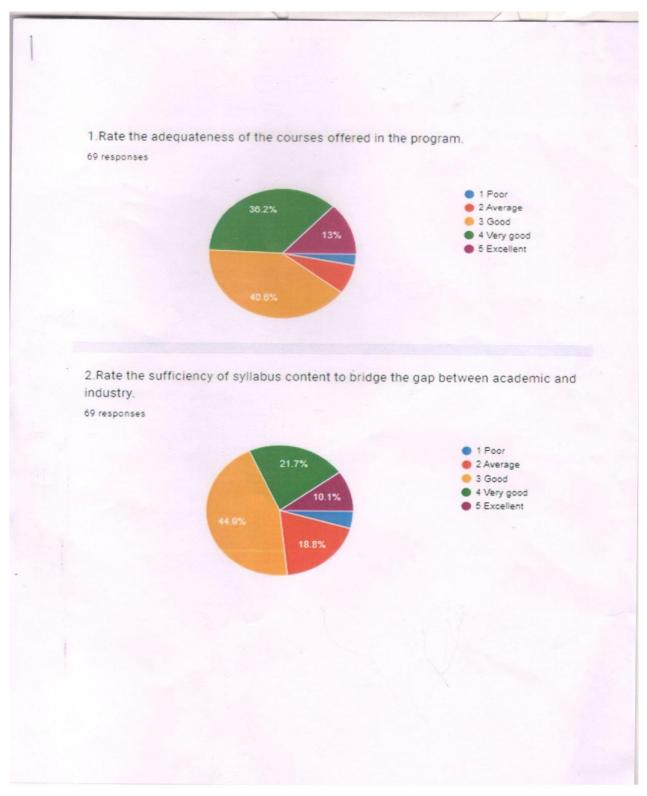

## ALUMNI FEEDBACK QUESTIONNAIRE ON CURRICULUM DESIGN AND

|        | REVIEW                                                                                     |          |      |        |          |   |
|--------|--------------------------------------------------------------------------------------------|----------|------|--------|----------|---|
|        | ACADEMIC YEAR                                                                              |          |      |        |          |   |
| NT     |                                                                                            | C 1 4    |      |        |          |   |
| Name   | of the alumni: Year of                                                                     | Graduat  | ion: |        |          |   |
| Name   | of Company/ Organization: Designation                                                      | ation:   |      |        |          |   |
| Contac | et Number: E-mail                                                                          | id:      |      |        |          |   |
|        | Please put a " $\sqrt{\ }$ " mark in the appro                                             | priate   | col  | umn    | <u>:</u> |   |
|        | (Rating Scale is 1-Poor, 2-Average, 3-Good, 4-Ve                                           | ry good, | 5-Ex | celler | nt)      |   |
| Sr.No. | Parameter                                                                                  | 1        | 2    | 3      | 4        | 5 |
| 1      | Rate the adequateness of the courses offered in the program.                               |          |      |        |          |   |
| 2      | Rate the sufficiency of syllabus content to bridge the gabetween academic and industry.    | ар       |      |        |          |   |
| 3      | Rate the curriculum in relation to your current professional standards.                    |          |      |        |          |   |
| 4      | Rate the skills acquired from the curriculum to face the industry challenges/requirements. |          |      |        |          |   |
| 5      | Rate the institute's laboratory and equipment adequateness for practical exposure.         |          |      |        |          |   |
| 6      | Rate the offering of electives in relation to technology advancements.                     |          |      |        |          |   |
| 7      | Rate the design of the courses in terms of extra learning or self-learning -               | -        |      |        |          |   |
| 8      | Rate the training and placement cell in getting sample placement opportunities.            |          |      |        |          |   |
| 9      | Rate the competence and support offered by the teachers.                                   |          |      |        |          |   |
| 10     | Rate the institute's support and contribution for the overall development of students.     |          |      |        |          |   |
| Any ot | ther comments and suggestions                                                              |          |      |        |          |   |