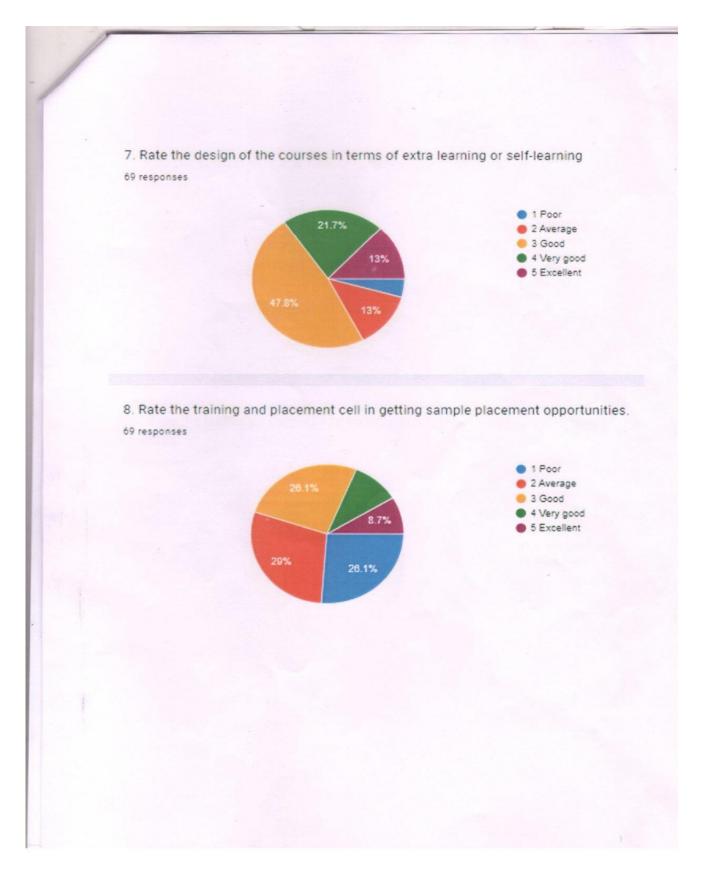

## ALUMNI FEEDBACK QUESTIONNAIRE ON CURRICULUM DESIGN AND

|        | REVIEW                                                                                     |          |      |        |          |   |
|--------|--------------------------------------------------------------------------------------------|----------|------|--------|----------|---|
|        | ACADEMIC YEAR                                                                              |          |      |        |          |   |
| NT     |                                                                                            | C 1 4    |      |        |          |   |
| Name   | of the alumni: Year of                                                                     | Graduat  | ion: |        |          |   |
| Name   | of Company/ Organization: Designation                                                      | ation:   |      |        |          |   |
| Contac | et Number: E-mail                                                                          | id:      |      |        |          |   |
|        | Please put a " $\sqrt{\ }$ " mark in the appro                                             | priate   | col  | umn    | <u>:</u> |   |
|        | (Rating Scale is 1-Poor, 2-Average, 3-Good, 4-Ve                                           | ry good, | 5-Ex | celler | nt)      |   |
| Sr.No. | Parameter                                                                                  | 1        | 2    | 3      | 4        | 5 |
| 1      | Rate the adequateness of the courses offered in the program.                               |          |      |        |          |   |
| 2      | Rate the sufficiency of syllabus content to bridge the gabetween academic and industry.    | ар       |      |        |          |   |
| 3      | Rate the curriculum in relation to your current professional standards.                    |          |      |        |          |   |
| 4      | Rate the skills acquired from the curriculum to face the industry challenges/requirements. |          |      |        |          |   |
| 5      | Rate the institute's laboratory and equipment adequateness for practical exposure.         |          |      |        |          |   |
| 6      | Rate the offering of electives in relation to technology advancements.                     |          |      |        |          |   |
| 7      | Rate the design of the courses in terms of extra learning or self-learning -               | -        |      |        |          |   |
| 8      | Rate the training and placement cell in getting sample placement opportunities.            |          |      |        |          |   |
| 9      | Rate the competence and support offered by the teachers.                                   |          |      |        |          |   |
| 10     | Rate the institute's support and contribution for the overall development of students.     |          |      |        |          |   |
| Any ot | ther comments and suggestions                                                              |          |      |        |          |   |