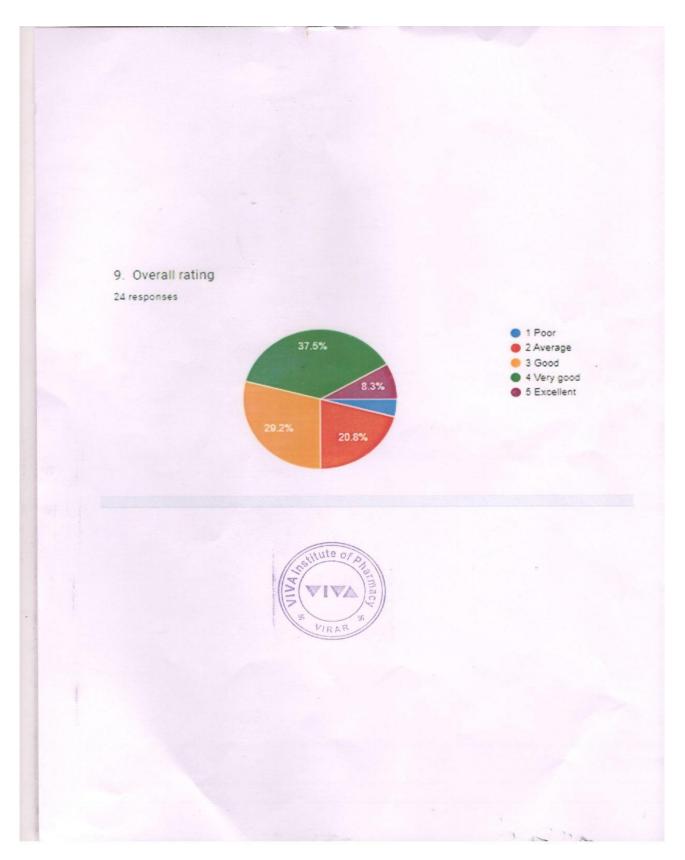

#### Please put a " $\sqrt{}$ " mark in the appropriate column:

(Rating Scale is 1-Poor, 2-Average, 3-Good, 4-Very good, 5-Excellent)

| Sr.No. | Parameter                                                                     | 1 | 2 | 3 | 4 | 5 |
|--------|-------------------------------------------------------------------------------|---|---|---|---|---|
| 1      | The curriculum and syllabus are well organized and easy to follow.            |   |   |   |   |   |
| 2      |                                                                               |   |   |   |   |   |
|        | Syllabus provide sufficient choices in selecting courses (Elective Subjects). |   |   |   |   |   |
| 3      | -                                                                             |   |   |   |   |   |
|        | Syllabus helps to create knowledge base.                                      |   |   |   |   |   |
| 4      |                                                                               |   |   |   |   |   |
|        | The syllabus focuses on employability skills.                                 |   |   |   |   |   |
| 5      |                                                                               |   |   |   |   |   |
|        | Our syllabus develops the skills required for getting jobs.                   |   |   |   |   |   |
| 6      | Our syllabus is designed to encourage entrepreneurship skills.                |   |   |   |   |   |
| 7      | Our syllabus helps to acquire all required skills to work as professional.    |   |   |   |   |   |
| 8      | Our syllabus develops confidence to complete task independently.              |   |   |   |   |   |
| 9      | Overall rating                                                                |   |   |   |   |   |