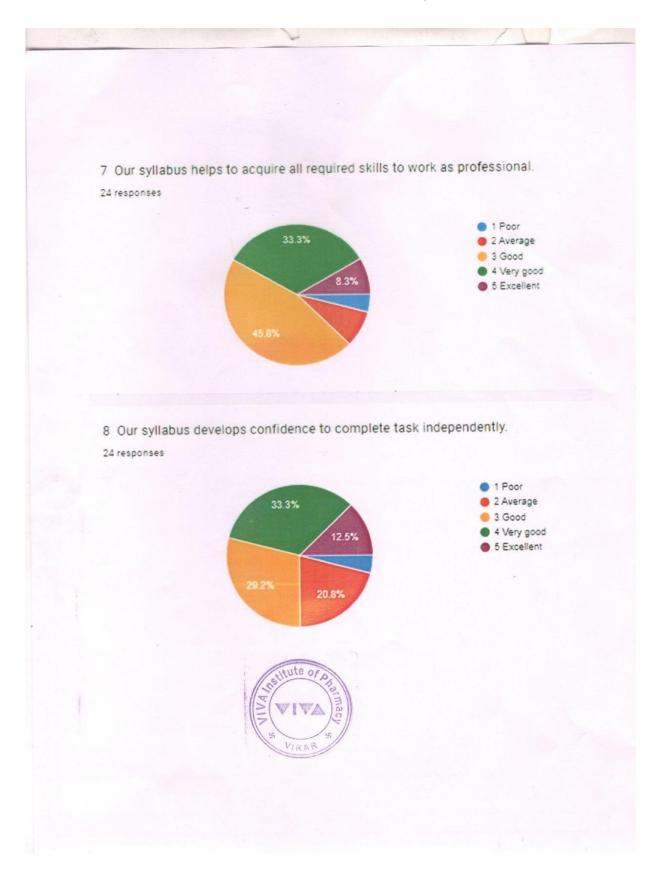

#### Please put a " $\sqrt{}$ " mark in the appropriate column:

(Rating Scale is 1-Poor, 2-Average, 3-Good, 4-Very good, 5-Excellent)

| Sr.No. | Parameter                                                                     | 1 | 2 | 3 | 4 | 5 |
|--------|-------------------------------------------------------------------------------|---|---|---|---|---|
| 1      | The curriculum and syllabus are well organized and easy to follow.            |   |   |   |   |   |
| 2      |                                                                               |   |   |   |   |   |
|        | Syllabus provide sufficient choices in selecting courses (Elective Subjects). |   |   |   |   |   |
| 3      | -                                                                             |   |   |   |   |   |
|        | Syllabus helps to create knowledge base.                                      |   |   |   |   |   |
| 4      |                                                                               |   |   |   |   |   |
|        | The syllabus focuses on employability skills.                                 |   |   |   |   |   |
| 5      |                                                                               |   |   |   |   |   |
|        | Our syllabus develops the skills required for getting jobs.                   |   |   |   |   |   |
| 6      | Our syllabus is designed to encourage entrepreneurship skills.                |   |   |   |   |   |
| 7      | Our syllabus helps to acquire all required skills to work as professional.    |   |   |   |   |   |
| 8      | Our syllabus develops confidence to complete task independently.              |   |   |   |   |   |
| 9      | Overall rating                                                                |   |   |   |   |   |