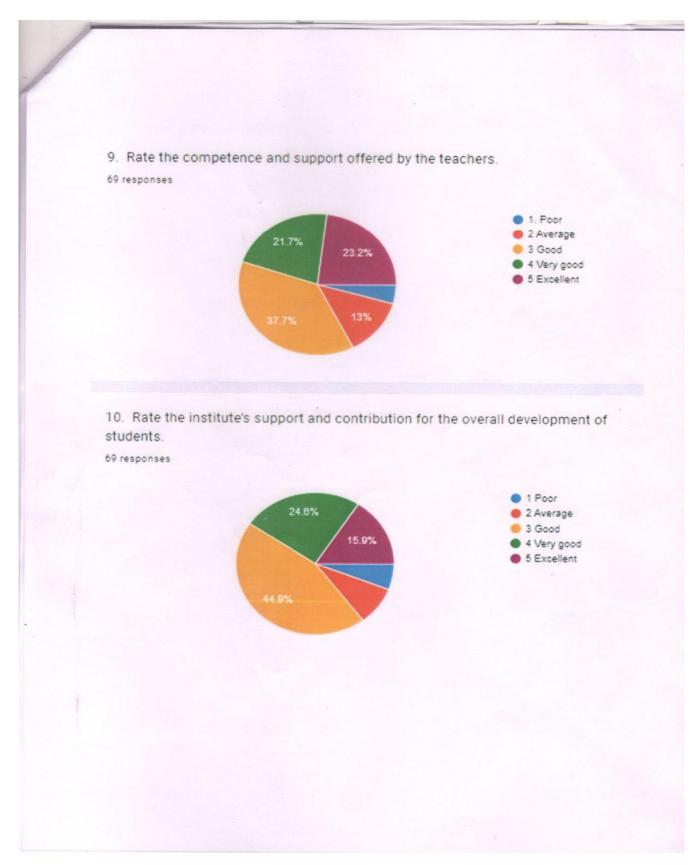

## ALUMNI FEEDBACK QUESTIONNAIRE ON CURRICULUM DESIGN AND

|        | REVIEW                                                                                     |          |      |        |          |   |
|--------|--------------------------------------------------------------------------------------------|----------|------|--------|----------|---|
|        | ACADEMIC YEAR                                                                              |          |      |        |          |   |
| NT     |                                                                                            | C 1 4    |      |        |          |   |
| Name   | of the alumni: Year of                                                                     | Graduat  | ion: |        |          |   |
| Name   | of Company/ Organization: Designation                                                      | ation:   |      |        |          |   |
| Contac | et Number: E-mail                                                                          | id:      |      |        |          |   |
|        | Please put a " $\sqrt{\ }$ " mark in the appro                                             | priate   | col  | umn    | <u>:</u> |   |
|        | (Rating Scale is 1-Poor, 2-Average, 3-Good, 4-Ve                                           | ry good, | 5-Ex | celler | nt)      |   |
| Sr.No. | Parameter                                                                                  | 1        | 2    | 3      | 4        | 5 |
| 1      | Rate the adequateness of the courses offered in the program.                               |          |      |        |          |   |
| 2      | Rate the sufficiency of syllabus content to bridge the gabetween academic and industry.    | ар       |      |        |          |   |
| 3      | Rate the curriculum in relation to your current professional standards.                    |          |      |        |          |   |
| 4      | Rate the skills acquired from the curriculum to face the industry challenges/requirements. |          |      |        |          |   |
| 5      | Rate the institute's laboratory and equipment adequateness for practical exposure.         |          |      |        |          |   |
| 6      | Rate the offering of electives in relation to technology advancements.                     |          |      |        |          |   |
| 7      | Rate the design of the courses in terms of extra learning or self-learning -               | -        |      |        |          |   |
| 8      | Rate the training and placement cell in getting sample placement opportunities.            |          |      |        |          |   |
| 9      | Rate the competence and support offered by the teachers.                                   |          |      |        |          |   |
| 10     | Rate the institute's support and contribution for the overall development of students.     |          |      |        |          |   |
| Any ot | ther comments and suggestions                                                              |          |      |        |          |   |