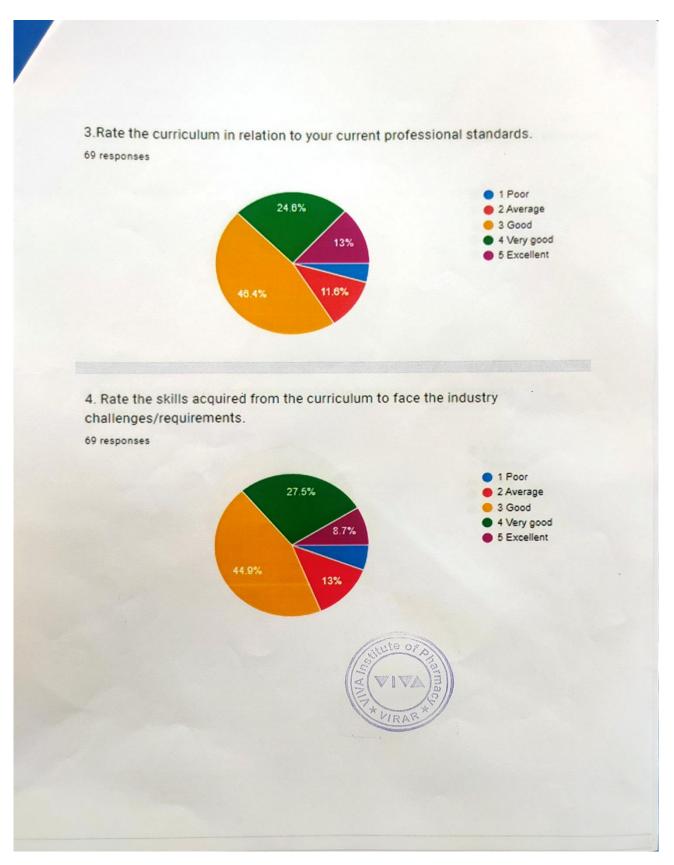

## ALUMNI FEEDBACK QUESTIONNAIRE ON CURRICULUM DESIGN AND

|        | REVIEW                                                                                     |          |      |        |          |   |
|--------|--------------------------------------------------------------------------------------------|----------|------|--------|----------|---|
|        | ACADEMIC YEAR                                                                              |          |      |        |          |   |
| NT     |                                                                                            | C 1 4    |      |        |          |   |
| Name   | of the alumni: Year of                                                                     | Graduat  | ion: |        |          |   |
| Name   | of Company/ Organization: Designation                                                      | ation:   |      |        |          |   |
| Contac | et Number: E-mail                                                                          | id:      |      |        |          |   |
|        | Please put a " $\sqrt{\ }$ " mark in the appro                                             | priate   | col  | umn    | <u>:</u> |   |
|        | (Rating Scale is 1-Poor, 2-Average, 3-Good, 4-Ve                                           | ry good, | 5-Ex | celler | nt)      |   |
| Sr.No. | Parameter                                                                                  | 1        | 2    | 3      | 4        | 5 |
| 1      | Rate the adequateness of the courses offered in the program.                               |          |      |        |          |   |
| 2      | Rate the sufficiency of syllabus content to bridge the gabetween academic and industry.    | ар       |      |        |          |   |
| 3      | Rate the curriculum in relation to your current professional standards.                    |          |      |        |          |   |
| 4      | Rate the skills acquired from the curriculum to face the industry challenges/requirements. |          |      |        |          |   |
| 5      | Rate the institute's laboratory and equipment adequateness for practical exposure.         |          |      |        |          |   |
| 6      | Rate the offering of electives in relation to technology advancements.                     |          |      |        |          |   |
| 7      | Rate the design of the courses in terms of extra learning or self-learning -               | -        |      |        |          |   |
| 8      | Rate the training and placement cell in getting sample placement opportunities.            |          |      |        |          |   |
| 9      | Rate the competence and support offered by the teachers.                                   |          |      |        |          |   |
| 10     | Rate the institute's support and contribution for the overall development of students.     |          |      |        |          |   |
| Any ot | ther comments and suggestions                                                              |          |      |        |          |   |