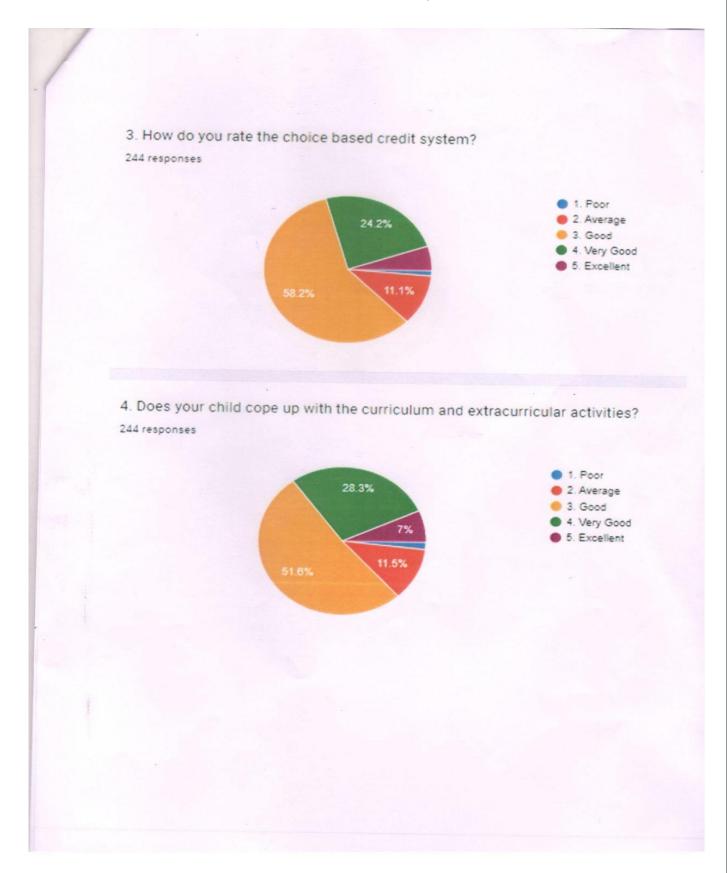

#### **ACADEMIC YEAR**

|        | of Graduation of Son/Daughter: Academic Year :                              |       |      |        |           |   |
|--------|-----------------------------------------------------------------------------|-------|------|--------|-----------|---|
| Conta  | ct Number: E-mail id:                                                       |       |      |        |           |   |
|        | Please put a " $\sqrt{\ }$ " mark in the appropr                            | iate  | col  | umn    | <u>.:</u> |   |
|        | (Rating Scale is 1-Poor, 2-Average, 3-Good, 4-Very                          | good, | 5-Ex | celler | nt)       |   |
| Sr.No. | Parameter                                                                   | 1     | 2    | 3      | 4         | 5 |
| 1      | Does the syllabus generate interest/academic aptitude in your ward?         |       |      |        |           |   |
| 2      | Has it helped in the development of your ward?                              |       |      |        |           |   |
| 3      | How do you rate the choice based credit system?                             |       |      |        |           |   |
| 4      | Does your child cope up with the curriculum and extracurricular activities? |       |      |        |           |   |
| 5      | How is the overall contents and design of the syllabus?                     |       |      |        |           |   |
|        |                                                                             |       |      |        | II.       |   |
|        | ther comments and suggestions                                               |       |      |        |           |   |
|        |                                                                             |       | <br> | <br>   |           |   |