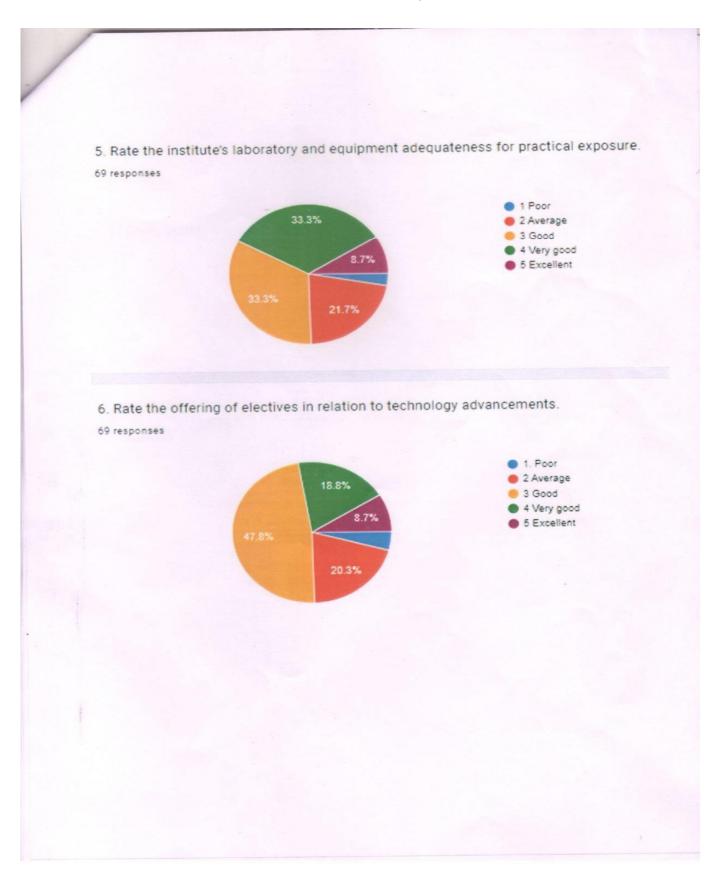

## ALUMNI FEEDBACK QUESTIONNAIRE ON CURRICULUM DESIGN AND

|        | REVIEW                                                                                     |          |      |        |          |   |
|--------|--------------------------------------------------------------------------------------------|----------|------|--------|----------|---|
|        | ACADEMIC YEAR                                                                              |          |      |        |          |   |
| NT     |                                                                                            | C 1 4    |      |        |          |   |
| Name   | of the alumni: Year of                                                                     | Graduat  | ion: |        |          |   |
| Name   | of Company/ Organization: Designation                                                      | ation:   |      |        |          |   |
| Contac | et Number: E-mail                                                                          | id:      |      |        |          |   |
|        | Please put a " $\sqrt{\ }$ " mark in the appro                                             | priate   | col  | umn    | <u>:</u> |   |
|        | (Rating Scale is 1-Poor, 2-Average, 3-Good, 4-Ve                                           | ry good, | 5-Ex | celler | nt)      |   |
| Sr.No. | Parameter                                                                                  | 1        | 2    | 3      | 4        | 5 |
| 1      | Rate the adequateness of the courses offered in the program.                               |          |      |        |          |   |
| 2      | Rate the sufficiency of syllabus content to bridge the gabetween academic and industry.    | ар       |      |        |          |   |
| 3      | Rate the curriculum in relation to your current professional standards.                    |          |      |        |          |   |
| 4      | Rate the skills acquired from the curriculum to face the industry challenges/requirements. |          |      |        |          |   |
| 5      | Rate the institute's laboratory and equipment adequateness for practical exposure.         |          |      |        |          |   |
| 6      | Rate the offering of electives in relation to technology advancements.                     |          |      |        |          |   |
| 7      | Rate the design of the courses in terms of extra learning or self-learning -               | -        |      |        |          |   |
| 8      | Rate the training and placement cell in getting sample placement opportunities.            |          |      |        |          |   |
| 9      | Rate the competence and support offered by the teachers.                                   |          |      |        |          |   |
| 10     | Rate the institute's support and contribution for the overall development of students.     |          |      |        |          |   |
| Any ot | ther comments and suggestions                                                              |          |      |        |          |   |