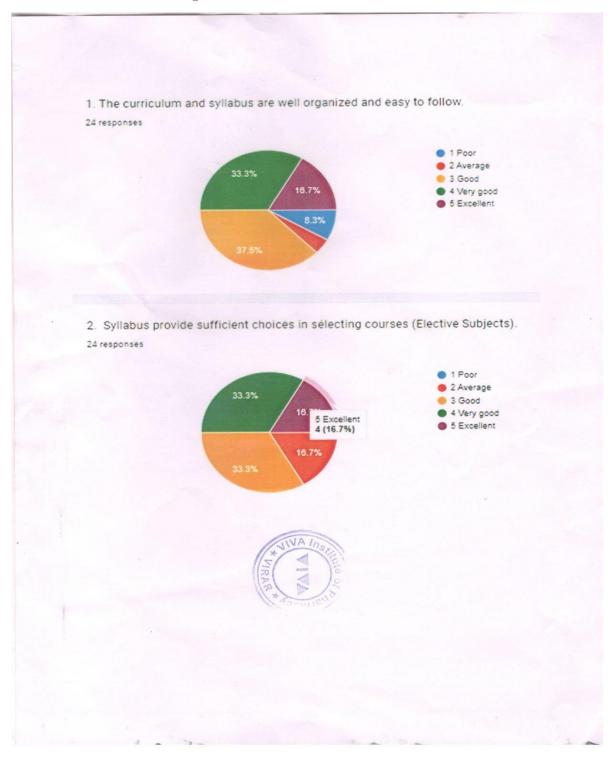

## Please put a " $\sqrt{}$ " mark in the appropriate column:

(Rating Scale is 1-Poor, 2-Average, 3-Good, 4-Very good, 5-Excellent)

| Sr.No. | Parameter                                                                     | 1 | 2 | 3 | 4 | 5 |
|--------|-------------------------------------------------------------------------------|---|---|---|---|---|
| 1      | The curriculum and syllabus are well organized and easy to follow.            |   |   |   |   |   |
| 2      |                                                                               |   |   |   |   |   |
|        | Syllabus provide sufficient choices in selecting courses (Elective Subjects). |   |   |   |   |   |
| 3      |                                                                               |   |   |   |   |   |
|        | Syllabus helps to create knowledge base.                                      |   |   |   |   |   |
| 4      |                                                                               |   |   |   |   |   |
|        | The syllabus focuses on employability skills.                                 |   |   |   |   |   |
| 5      |                                                                               |   |   |   |   |   |
|        | Our syllabus develops the skills required for getting jobs.                   |   |   |   |   |   |
| 6      | Our syllabus is designed to encourage entrepreneurship skills.                |   |   |   |   |   |
| 7      | Our syllabus helps to acquire all required skills to work as professional.    |   |   |   |   |   |
| 8      | Our syllabus develops confidence to complete task independently.              |   |   |   |   |   |
| 9      | Overall rating                                                                |   |   |   |   |   |