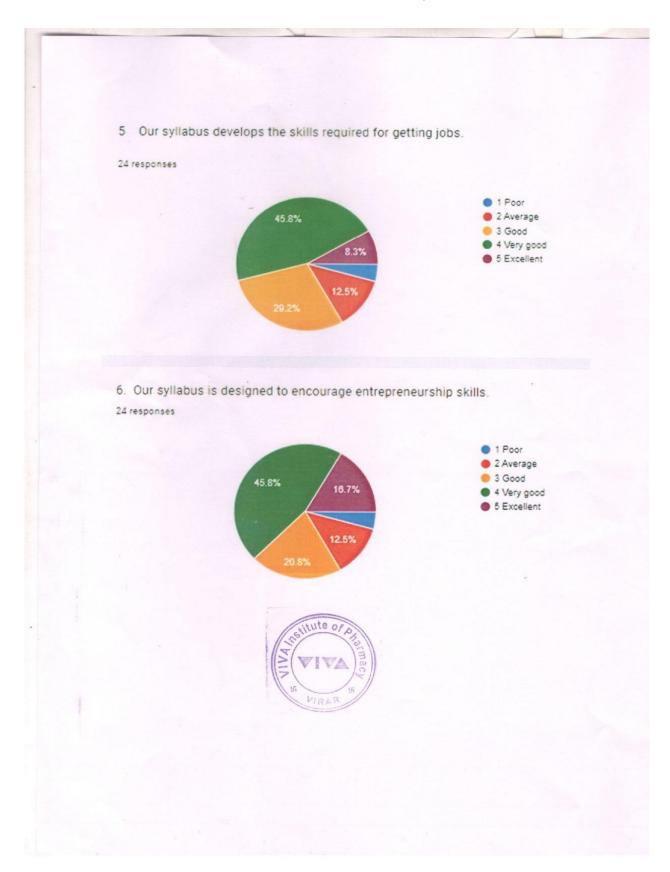

## Please put a " $\sqrt{}$ " mark in the appropriate column:

(Rating Scale is 1-Poor, 2-Average, 3-Good, 4-Very good, 5-Excellent)

| Sr.No. | Parameter                                                                     | 1 | 2 | 3 | 4 | 5 |
|--------|-------------------------------------------------------------------------------|---|---|---|---|---|
| 1      | The curriculum and syllabus are well organized and easy to follow.            |   |   |   |   |   |
| 2      |                                                                               |   |   |   |   |   |
|        | Syllabus provide sufficient choices in selecting courses (Elective Subjects). |   |   |   |   |   |
| 3      |                                                                               |   |   |   |   |   |
|        | Syllabus helps to create knowledge base.                                      |   |   |   |   |   |
| 4      |                                                                               |   |   |   |   |   |
|        | The syllabus focuses on employability skills.                                 |   |   |   |   |   |
| 5      |                                                                               |   |   |   |   |   |
|        | Our syllabus develops the skills required for getting jobs.                   |   |   |   |   |   |
| 6      | Our syllabus is designed to encourage entrepreneurship skills.                |   |   |   |   |   |
| 7      | Our syllabus helps to acquire all required skills to work as professional.    |   |   |   |   |   |
| 8      | Our syllabus develops confidence to complete task independently.              |   |   |   |   |   |
| 9      | Overall rating                                                                |   |   |   |   |   |