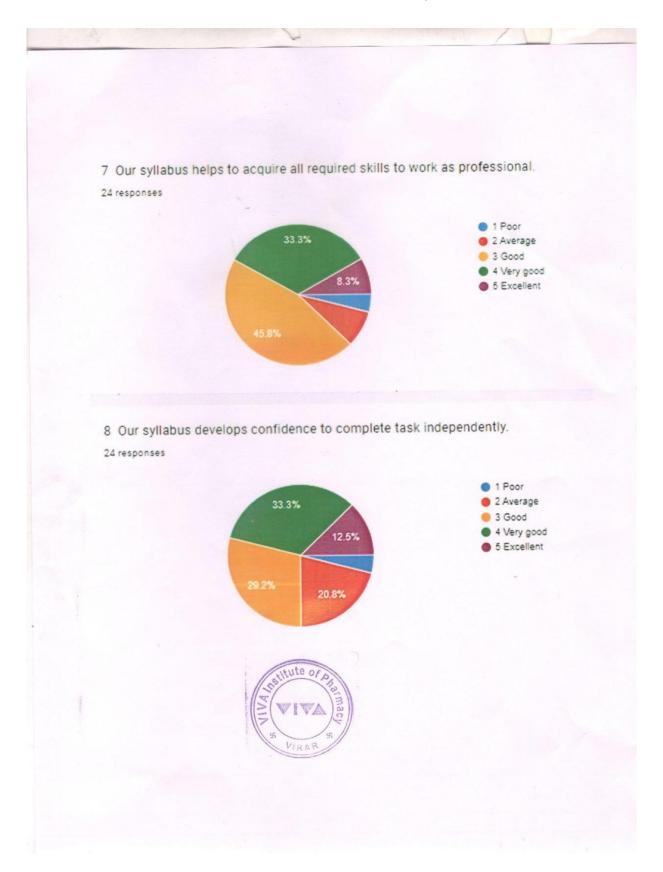

## Please put a " $\sqrt{}$ " mark in the appropriate column:

(Rating Scale is 1-Poor, 2-Average, 3-Good, 4-Very good, 5-Excellent)

| Sr.No. | Parameter                                                                     | 1 | 2 | 3 | 4 | 5 |
|--------|-------------------------------------------------------------------------------|---|---|---|---|---|
| 1      | The curriculum and syllabus are well organized and easy to follow.            |   |   |   |   |   |
| 2      |                                                                               |   |   |   |   |   |
|        | Syllabus provide sufficient choices in selecting courses (Elective Subjects). |   |   |   |   |   |
| 3      |                                                                               |   |   |   |   |   |
|        | Syllabus helps to create knowledge base.                                      |   |   |   |   |   |
| 4      |                                                                               |   |   |   |   |   |
|        | The syllabus focuses on employability skills.                                 |   |   |   |   |   |
| 5      |                                                                               |   |   |   |   |   |
|        | Our syllabus develops the skills required for getting jobs.                   |   |   |   |   |   |
| 6      | Our syllabus is designed to encourage entrepreneurship skills.                |   |   |   |   |   |
| 7      | Our syllabus helps to acquire all required skills to work as professional.    |   |   |   |   |   |
| 8      | Our syllabus develops confidence to complete task independently.              |   |   |   |   |   |
| 9      | Overall rating                                                                |   |   |   |   |   |