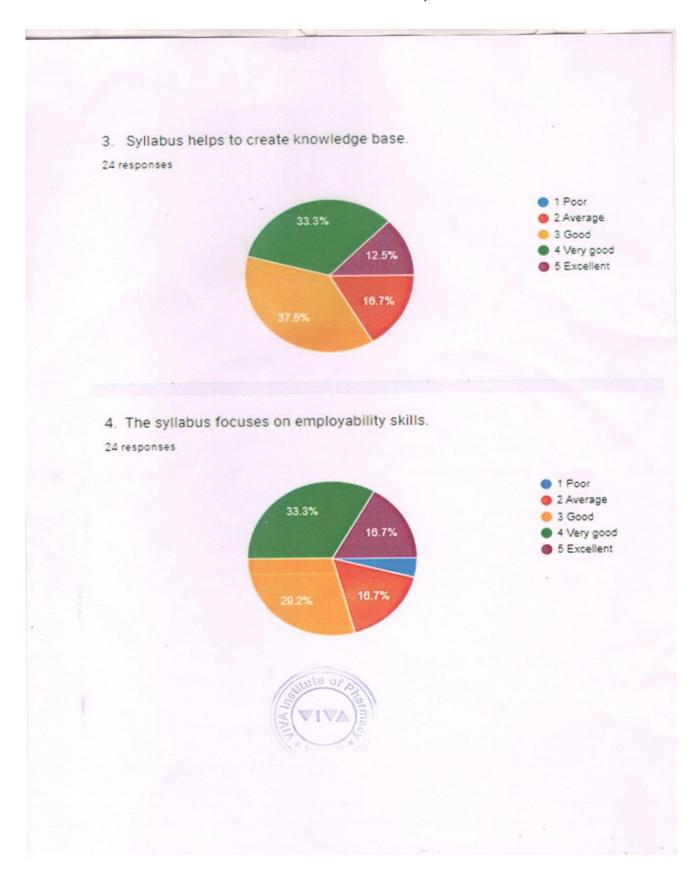

## Please put a " $\sqrt{}$ " mark in the appropriate column:

(Rating Scale is 1-Poor, 2-Average, 3-Good, 4-Very good, 5-Excellent)

| Sr.No. | Parameter                                                                     | 1 | 2 | 3 | 4 | 5 |
|--------|-------------------------------------------------------------------------------|---|---|---|---|---|
| 1      | The curriculum and syllabus are well organized and easy to follow.            |   |   |   |   |   |
| 2      |                                                                               |   |   |   |   |   |
|        | Syllabus provide sufficient choices in selecting courses (Elective Subjects). |   |   |   |   |   |
| 3      |                                                                               |   |   |   |   |   |
|        | Syllabus helps to create knowledge base.                                      |   |   |   |   |   |
| 4      |                                                                               |   |   |   |   |   |
|        | The syllabus focuses on employability skills.                                 |   |   |   |   |   |
| 5      |                                                                               |   |   |   |   |   |
|        | Our syllabus develops the skills required for getting jobs.                   |   |   |   |   |   |
| 6      | Our syllabus is designed to encourage entrepreneurship skills.                |   |   |   |   |   |
| 7      | Our syllabus helps to acquire all required skills to work as professional.    |   |   |   |   |   |
| 8      | Our syllabus develops confidence to complete task independently.              |   |   |   |   |   |
| 9      | Overall rating                                                                |   |   |   |   |   |