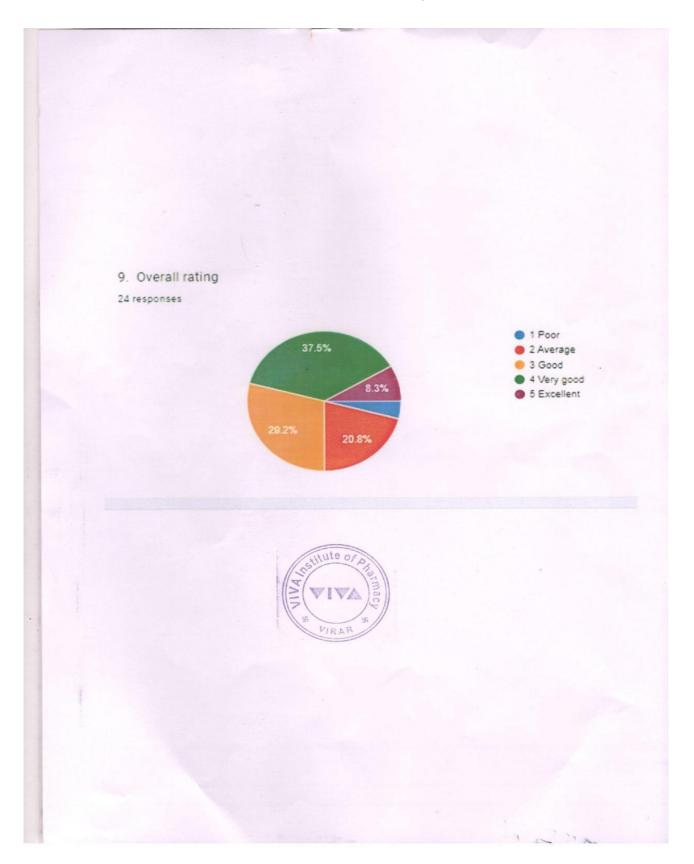

## Please put a " $\sqrt{}$ " mark in the appropriate column:

(Rating Scale is 1-Poor, 2-Average, 3-Good, 4-Very good, 5-Excellent)

| Sr.No. | Parameter                                                                     | 1 | 2 | 3 | 4 | 5 |
|--------|-------------------------------------------------------------------------------|---|---|---|---|---|
| 1      | The curriculum and syllabus are well organized and easy to follow.            |   |   |   |   |   |
| 2      |                                                                               |   |   |   |   |   |
|        | Syllabus provide sufficient choices in selecting courses (Elective Subjects). |   |   |   |   |   |
| 3      |                                                                               |   |   |   |   |   |
|        | Syllabus helps to create knowledge base.                                      |   |   |   |   |   |
| 4      |                                                                               |   |   |   |   |   |
|        | The syllabus focuses on employability skills.                                 |   |   |   |   |   |
| 5      |                                                                               |   |   |   |   |   |
|        | Our syllabus develops the skills required for getting jobs.                   |   |   |   |   |   |
| 6      | Our syllabus is designed to encourage entrepreneurship skills.                |   |   |   |   |   |
| 7      | Our syllabus helps to acquire all required skills to work as professional.    |   |   |   |   |   |
| 8      | Our syllabus develops confidence to complete task independently.              |   |   |   |   |   |
| 9      | Overall rating                                                                |   |   |   |   |   |