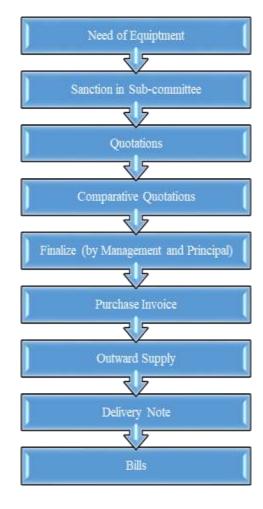

.
- iii. Opportunities to create research facilities and incubation centres while fostering an entrepreneurship culture.
- iv. Recently initiated M. Pharm Programme holds the promise of fostering a distinctive and enriching research culture within our Institution

(VIVA)



Approved by PCI, AICTE (New Delhi), DTE (Government of Maharashtra), and Affiliated to University of Mumbai

#### **Challenges:**

- i. Adapting to the National Education Policy (NEP) and its implementation.
- ii. Securing research grants from government agencies.
- iii. Navigating the complexities of research commercialization.







### **VIVA** Institute of Pharmacy

Approved by PCI, AICTE (New Delhi), DTE (Government of Maharashtra), and Affiliated to University of Mumbai

# Case Study of Decentralization Process









### Natitute of Pharmacy

Approved by PCI, AICTE (New Delhi), DTE (Government of Maharashtra), and Affiliated to University of Mumbai

> ranton canustry Dept Requirement
>
> ① For increased intake
>
> ② Proposed M. Pharm cour

VIVA INSTITUTE OF PHARMACY, VIRAR For Increased Intake Subject: Pharmacrutical Chemistry Lab Requirement for Instruments (Academic Year: 2022-23)

Date: 23/92/2022

| Sr. Na. | Name of the Inscument             | Yotal<br>Quantity | Dolphin            | Lab Poise              | Pooja Enterprises  | Prerus Enterprises (Di<br>12.5% & GST 18%)      |
|---------|-----------------------------------|-------------------|--------------------|------------------------|--------------------|-------------------------------------------------|
|         |