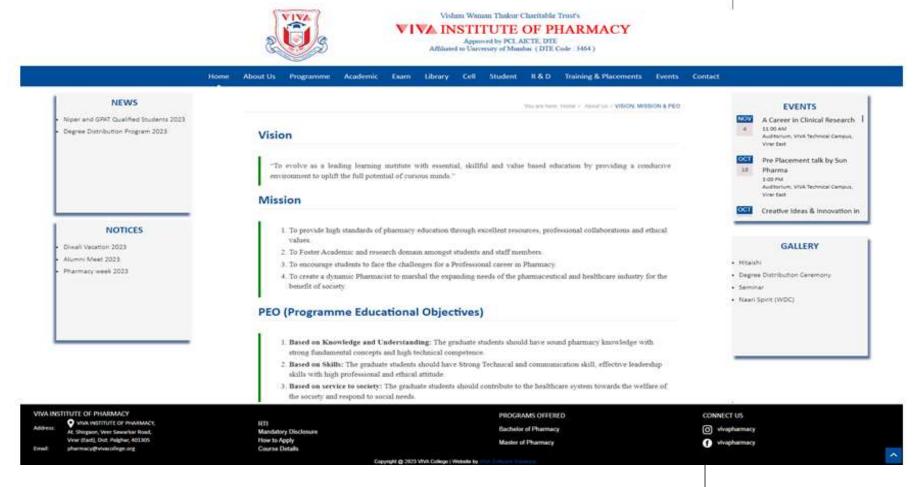

#### Vision, Mission and PEO's of Institute

VIVA Institute of Pharmacy (VIP) nestled in the serene Shirgaon campus, is approved by PCI, AICTE, DTE and affiliated with the University of Mumbai. It boasts state-of-the-art infrastructure, proficient faculty, advanced laboratories, a well-stocked library, and an array of extracurricular activities. The Vision and Mission of Institute are as follows.

#### **VISION**

To evolve as a leading learning institute with essential, skilful and value-based education by providing a conducive environment to uplift the full potential of curious minds.

#### **MISSION**

- To provide high standards of pharmacy education through excellent resources, professional collaborations and ethical values.
- To Foster Academic and research domain amongst students and staff members.
- To encourage students to face the challenges for a Professional career in Pharmacy.
- To create a dynamic Pharmacist to marshal the expanding needs of the pharmaceutical and healthcare industry for the benefit of society.

#### PROGRAMME EDUCATIONAL OBJECTIVES

**PEO-1: Based on Knowledge and Understanding:** The graduate students should have sound pharmacy knowledge with strong fundamental concepts and high technical competence.

**PEO-2: Based on Skills:** The graduate students should have Strong Technical and communication skill, effective leadership skills with high professional and ethical attitude.

**PEO-3: Based on service to society:** The graduate students should contribute to the healthcare system towards the welfare of the society and respond to social needs.

#### Screenshot of Vision, Mission, and PEOs on the Institute's website

Page **5** of **30** 

VIVA Technical Campus, At. Post Shirgaon, Virar (East),
Dist. Palghar - 401 305. Tel. :7875905000 Website: www.vivapharmacy.org
E-mail:pharmacy@vivacollege.org/principal@vivapharmacy.org